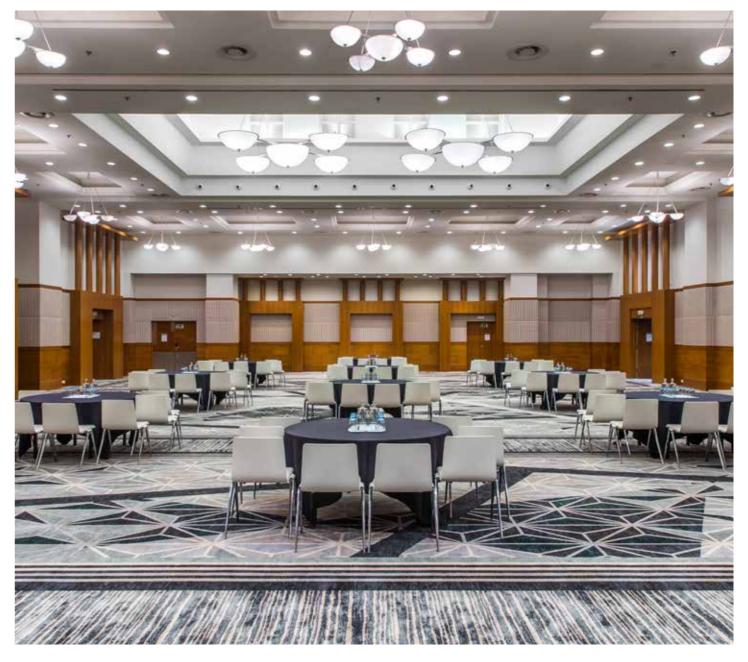

# MEETINGS & EVENTS

Radisson Blu Astrid Hotel, Antwerp offers unlimited free Wi-Fi for all meeting delegates. With 15 flexible meeting rooms, the hotel is one of the best meeting locations of Antwerp. A dedicated, professional team of event experts combined with outstanding facilities, an environmental commitment and a superb location make the Radisson Blu Astrid Hotel the perfect venue for your meeting or event.

The Diamond is the gem of the second floor. With its remarkable oval shape, the Diamond is the perfect venue for dinner or cocktails, offering a stunning view on the magnificent Antwerp Central Station. Architect Alex Kravetz' references to diamonds can be found in the diamond shaped lighting on the wall sconces, the signature chandelier reflecting light like a diamond's facets and the diamond shaped pattern of the flooring, creating a sophisticated and yet warm atmosphere. The Diamond connects to the breakfast room, which is also the ideal venue for group lunches and dinners.

| MEETING ROOMS IST FLOOR |         |           |         |           |         |       |           |                |          |  |  |
|-------------------------|---------|-----------|---------|-----------|---------|-------|-----------|----------------|----------|--|--|
| MEETING ROOM            | Theatre | Boardroom | U-shape | Classroom | Cabaret | Öiner | Reception | <sup>≈</sup> ∑ | Daylight |  |  |
| Orlov I                 |         |           |         |           |         |       | 40        | 72             | Yes      |  |  |
| Orlov 2                 |         |           |         |           |         |       |           | 29             | Yes      |  |  |
| Orlov 3                 |         |           |         |           |         |       |           | 79             | Yes      |  |  |
| Orlov 4                 |         |           |         |           |         |       |           | 27             | Yes      |  |  |
| Orlov I+2               | 40      |           |         |           |         | 40    | 90        | 101            | Yes      |  |  |
| Orlov 3+4               |         |           |         | 42        |         |       |           | 106            | Yes      |  |  |
| Orlov I+2+3             |         |           | 42      |           | 42      |       |           | 180            | Yes      |  |  |
| Orlov I+2+3+4           |         |           |         |           |         | 100   | 180       | 207            | Yes      |  |  |
|                         | 22      | 17        | 17      | 10        | 12      | 40    | F0        | (2             | V        |  |  |
| Promise I               | 32      | 16        | 16      | 18        | 12      | 40    | 50        | 63             | Yes      |  |  |
| Promise 2               | 32      | 16        | 16      | 18        | 12      | 40    | 50        | 63             | Yes      |  |  |
| Promise 1+2             | 64      | 32        |         | 36        | 24      | 80    | 100       | 126            | Yes      |  |  |

| MEETING ROOMS 2 <sup>ND</sup> FLOOR |         |           |         |           |         |       |           |                |          |
|-------------------------------------|---------|-----------|---------|-----------|---------|-------|-----------|----------------|----------|
| MEETIING ROOM                       | Theatre | Boardroom | U-shape | Classroom | Cabaret | Diner | Reception | <sup>2</sup> √ | Daylight |
| Esperanza I                         | 70      | 21        | 24      | 36        | 30      | 50    | 80        | 98             | No       |
| Esperanza 2                         | 120     | 33        | 36      | 42        | 36      | 80    | 120       | 133            | No       |
| Esperanza 3                         | 150     | 30        | 45      | 85        | 72      | 140   | 300       | 190            | No       |
| Esperanza 4                         | 100     | 30        | 36      | 42        | 36      | 80    | 120       | 152            | No       |
| Esperanza I+2                       | 150     | 30        | 45      | 81        | 66      | 130   | 200       | 231            | No       |
| Esperanza I+2+3                     | 250     |           | 60      | 200       | 130     | 270   | 400       | 421            | No       |
| Esperanza 2+3+4                     | 350     |           | 70      | 210       | 160     | 300   | 450       | 475            | No       |
| Esperanza I+2+3+4                   | 580     |           |         | 250       | 200     | 350   | 600       | 573            | No       |
| Victoria                            |         | 10        |         |           |         |       |           | 32             | No       |
| Tiffany                             |         | 10        |         |           |         |       |           | 32             | No       |
| Vargas                              |         | 10        |         |           |         |       |           | 30             | Yes      |
| Gruosi                              |         | 10        |         |           |         |       |           | 30             | Yes      |
| The Diamond                         | 80      | 24        | 26      | 30        | 30      | 48    | 100       | 96             | Yes      |
| Aurora Private                      |         |           |         |           |         | 46    | 75        | 80             | Yes      |
|                                     |         |           |         |           |         |       | 250       |                |          |