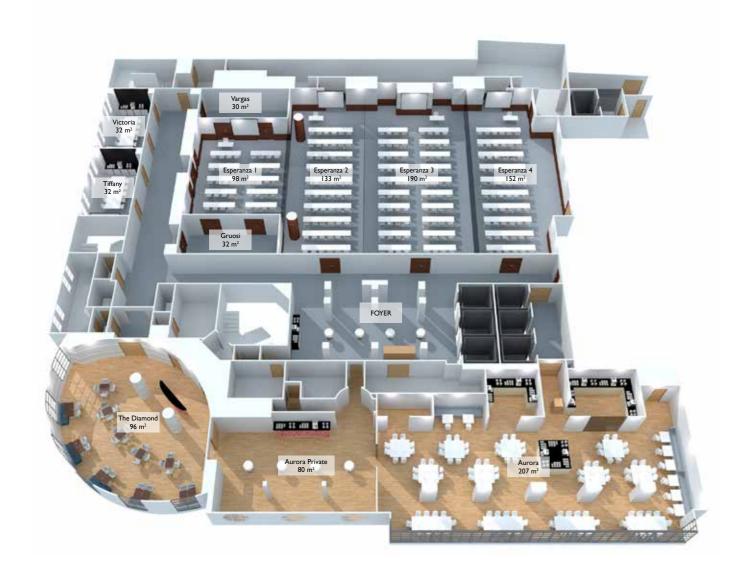

The Diamond is the gem of the second floor. With its remarkable oval shape, the Diamond is the perfect venue for dinner or cocktails, offering a stunning view on the magnificent Antwerp Central Station. Architect Alex Kravetz' references to diamonds can be found in the diamond shaped lighting on the wall sconces, the signature chandelier reflecting light like a diamond's facets and the diamond shaped pattern of the flooring, creating a sophisticated and yet warm atmosphere. The Diamond connects to the breakfast room, which is also the ideal venue for group lunches and dinners.

| MEETING ROOMS 2 <sup>ND</sup> FLOOR |         |           |         |           |         |       |           |                |          |
|-------------------------------------|---------|-----------|---------|-----------|---------|-------|-----------|----------------|----------|
| MEETIING ROOM                       | Theatre | Boardroom | U-shape | Classroom | Cabaret | Diner | Reception | <sup>2</sup> √ | Daylight |
| Esperanza I                         | 70      | 21        | 24      | 36        | 30      | 50    | 80        | 98             | No       |
| Esperanza 2                         | 120     | 33        | 36      | 42        | 36      | 80    | 120       | 133            | No       |
| Esperanza 3                         | 150     | 30        | 45      | 85        | 72      | 140   | 300       | 190            | No       |
| Esperanza 4                         | 100     | 30        | 36      | 42        | 36      | 80    | 120       | 152            | No       |
| Esperanza I+2                       | 150     | 30        | 45      | 81        | 66      | 130   | 200       | 231            | No       |
| Esperanza I+2+3                     | 250     |           | 60      | 200       | 130     | 270   | 400       | 421            | No       |
| Esperanza 2+3+4                     | 350     |           | 70      | 210       | 160     | 300   | 450       | 475            | No       |
| Esperanza I+2+3+4                   | 580     |           |         | 250       | 200     | 350   | 600       | 573            | No       |
| Victoria                            |         | 10        |         |           |         |       |           | 32             | No       |
| Tiffany                             |         | 10        |         |           |         |       |           | 32             | No       |
| Vargas                              |         | 10        |         |           |         |       |           | 30             | Yes      |
| Gruosi                              |         | 10        |         |           |         |       |           | 30             | Yes      |
| The Diamond                         | 80      | 24        | 26      | 30        | 30      | 48    | 100       | 96             | Yes      |
| Aurora Private                      |         |           |         |           |         | 46    | 75        | 80             | Yes      |
|                                     |         |           |         |           |         |       | 250       |                |          |