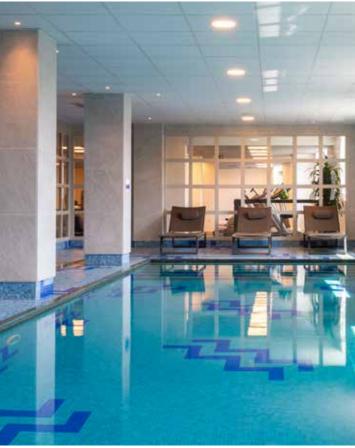

## FITNESS & RELAX

Radisson Blu Astrid Hotel wants to pamper guests or challenge them into an activating work out. With their room key card, guests can enter the hotel fitness centre for free, 24 hours a day. The fitness area has everything to offer for an extensive work-out. Guests who prefer to relax, can enjoy the indoor swimming pool, Jacuzzi or the dry and wet saunas. A range of massage treatments can be ordered through the One Touch Service.