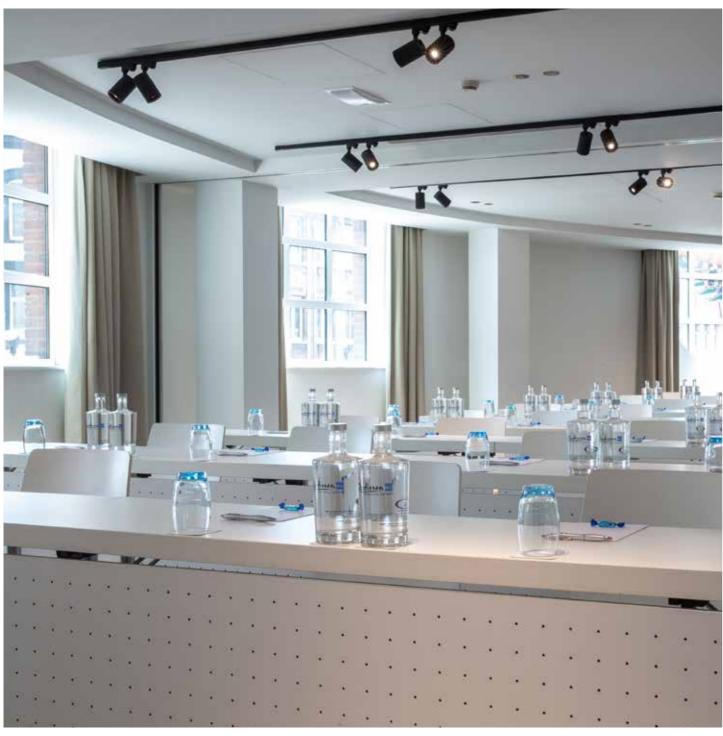

# MEETINGS & EVENTS

Radisson Blu Astrid Hotel, Antwerp offers unlimited free Wi-Fi for all meeting delegates. With 15 flexible meeting rooms, the hotel is one of the best meeting locations of Antwerp. A dedicated, professional team of event experts combined with outstanding facilities, an environmental commitment and a superb location make the Radisson Blu Astrid Hotel the perfect venue for your meeting or event.

| MEETING ROOMS IST FLOOR |         |           |         |           |         |       |           |                |          |  |  |
|-------------------------|---------|-----------|---------|-----------|---------|-------|-----------|----------------|----------|--|--|
| MEETING ROOM            | Theatre | Boardroom | U-shape | Classroom | Cabaret | Öiner | Reception | <sup>≈</sup> ∑ | Daylight |  |  |
| Orlov I                 |         |           |         |           |         |       | 40        | 72             | Yes      |  |  |
| Orlov 2                 |         |           |         |           |         |       |           | 29             | Yes      |  |  |
| Orlov 3                 |         |           |         |           |         |       |           | 79             | Yes      |  |  |
| Orlov 4                 |         |           |         |           |         |       |           | 27             | Yes      |  |  |
| Orlov I+2               | 40      |           |         |           |         | 40    | 90        | 101            | Yes      |  |  |
| Orlov 3+4               |         |           |         | 42        |         |       |           | 106            | Yes      |  |  |
| Orlov I+2+3             |         |           | 42      |           | 42      |       |           | 180            | Yes      |  |  |
| Orlov I+2+3+4           |         |           |         |           |         | 100   | 180       | 207            | Yes      |  |  |
|                         | 22      | 17        | 17      | 10        | 12      | 40    | F0        | (2             | V        |  |  |
| Promise I               | 32      | 16        | 16      | 18        | 12      | 40    | 50        | 63             | Yes      |  |  |
| Promise 2               | 32      | 16        | 16      | 18        | 12      | 40    | 50        | 63             | Yes      |  |  |
| Promise 1+2             | 64      | 32        |         | 36        | 24      | 80    | 100       | 126            | Yes      |  |  |

| MEETING ROOMS 2 <sup>ND</sup> FLOOR |         |           |         |           |         |       |           |                |          |
|-------------------------------------|---------|-----------|---------|-----------|---------|-------|-----------|----------------|----------|
| MEETIING ROOM                       | Theatre | Boardroom | U-shape | Classroom | Cabaret | Diner | Reception | <sup>2</sup> √ | Daylight |
| Esperanza I                         | 70      | 21        | 24      | 36        | 30      | 50    | 80        | 98             | No       |
| Esperanza 2                         | 120     | 33        | 36      | 42        | 36      | 80    | 120       | 133            | No       |
| Esperanza 3                         | 150     | 30        | 45      | 85        | 72      | 140   | 300       | 190            | No       |
| Esperanza 4                         | 100     | 30        | 36      | 42        | 36      | 80    | 120       | 152            | No       |
| Esperanza I+2                       | 150     | 30        | 45      | 81        | 66      | 130   | 200       | 231            | No       |
| Esperanza I+2+3                     | 250     |           | 60      | 200       | 130     | 270   | 400       | 421            | No       |
| Esperanza 2+3+4                     | 350     |           | 70      | 210       | 160     | 300   | 450       | 475            | No       |
| Esperanza I+2+3+4                   | 580     |           |         | 250       | 200     | 350   | 600       | 573            | No       |
| Victoria                            |         | 10        |         |           |         |       |           | 32             | No       |
| Tiffany                             |         | 10        |         |           |         |       |           | 32             | No       |
| Vargas                              |         | 10        |         |           |         |       |           | 30             | Yes      |
| Gruosi                              |         | 10        |         |           |         |       |           | 30             | Yes      |
| The Diamond                         | 80      | 24        | 26      | 30        | 30      | 48    | 100       | 96             | Yes      |
| Aurora Private                      |         |           |         |           |         | 46    | 75        | 80             | Yes      |
|                                     |         |           |         |           |         |       | 250       |                |          |