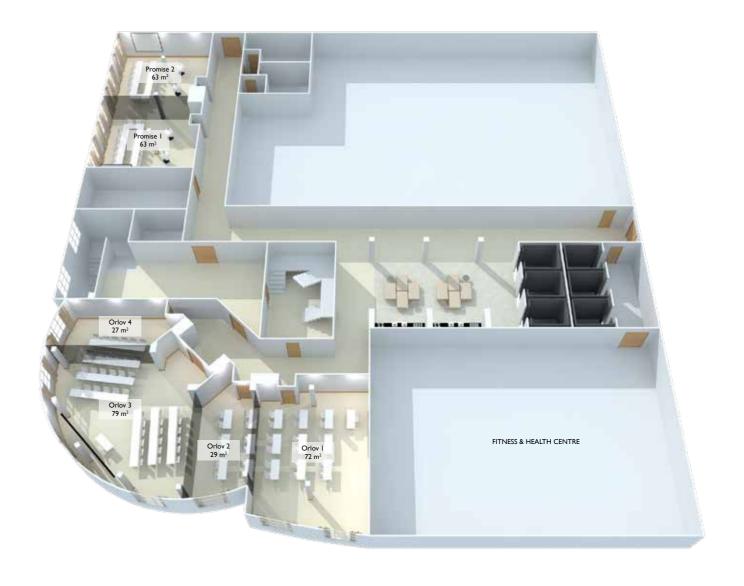

| MEETING ROOMS IST FLOOR |         |           |         |           |         |       |           |                |          |  |  |
|-------------------------|---------|-----------|---------|-----------|---------|-------|-----------|----------------|----------|--|--|
| MEETING ROOM            | Theatre | Boardroom | U-shape | Classroom | Cabaret | Öiner | Reception | <sup>≈</sup> ∑ | Daylight |  |  |
| Orlov I                 |         |           |         |           |         |       | 40        | 72             | Yes      |  |  |
| Orlov 2                 |         |           |         |           |         |       |           | 29             | Yes      |  |  |
| Orlov 3                 |         |           |         |           |         |       |           | 79             | Yes      |  |  |
| Orlov 4                 |         |           |         |           |         |       |           | 27             | Yes      |  |  |
| Orlov I+2               | 40      |           |         |           |         | 40    | 90        | 101            | Yes      |  |  |
| Orlov 3+4               |         |           |         | 42        |         |       |           | 106            | Yes      |  |  |
| Orlov I+2+3             |         |           | 42      |           | 42      |       |           | 180            | Yes      |  |  |
| Orlov I+2+3+4           |         |           |         |           |         | 100   | 180       | 207            | Yes      |  |  |
|                         | 22      | 17        | 17      | 10        | 12      | 40    | F0        | (2             | V        |  |  |
| Promise I               | 32      | 16        | 16      | 18        | 12      | 40    | 50        | 63             | Yes      |  |  |
| Promise 2               | 32      | 16        | 16      | 18        | 12      | 40    | 50        | 63             | Yes      |  |  |
| Promise 1+2             | 64      | 32        |         | 36        | 24      | 80    | 100       | 126            | Yes      |  |  |