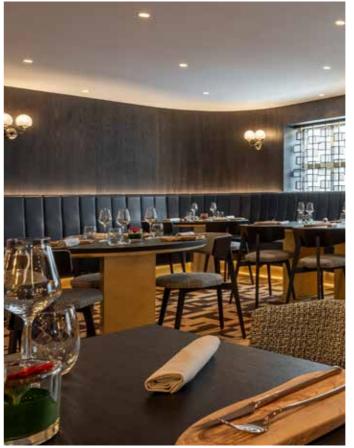

### RESTAURANT & BAR

At Made in Antwerp restaurant & bar on the ground floor, guests can enjoy dishes based on local produce and seasons. The bar serves as an ideal hotspot to enjoy a traditional Belgian beer or glass of wine and to meet with colleagues or clients. Located on the 2nd floor overlooking Astrid Square, restaurant Aurora offers a delicious Radisson Blu Super Breakfast.