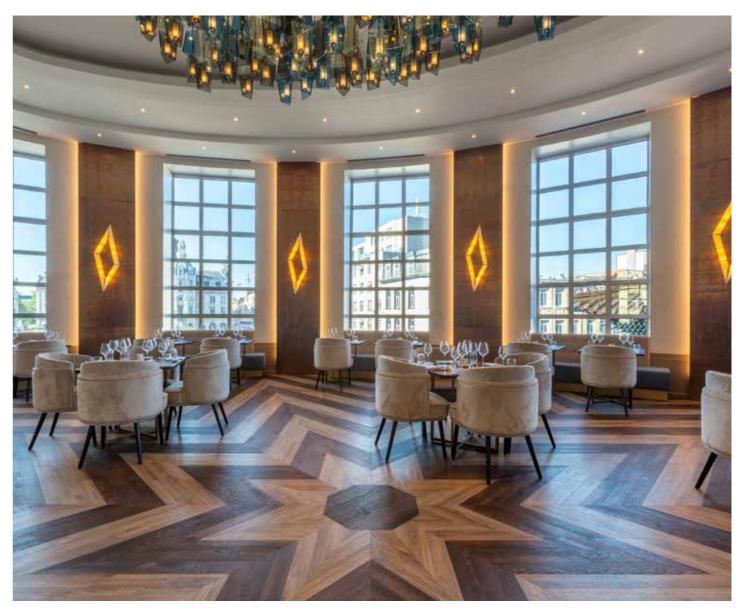

The Diamond is the gem of the second floor. With its remarkable oval shape, the Diamond is the perfect venue for dinner or cocktails, offering a stunning view on the magnificent Antwerp Central Station. Architect Alex Kravetz' references to diamonds can be found in the diamond shaped lighting on the wall sconces, the signature chandelier reflecting light like a diamond's facets and the diamond shaped pattern of the flooring, creating a sophisticated and yet warm atmosphere. The Diamond connects to the breakfast room, which is also the ideal venue for group lunches and dinners.